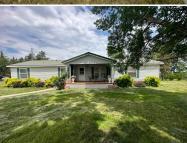

## \$239000

4 Bed 1960 SF 2 Bath

4 Bed | 2 Bath | 1,960 sq. ft. Tucked along scenic Highway 12 just 4.5 miles west of Butte, Nebraska this 5.28± acre acreage offers a welcoming blend of comfort, space, and country living. There is a spacious 1,960 sq. ft. manufactured home providing easy, one-level living and features two generous living rooms, a large open kitchen and dining area with oak cabinetry, a peninsula island, and glass patio doors that lead to a peaceful back deck. The home includes 4 bedrooms and 2 bathrooms, including a spacious master bedroom with a walk-in closet, a private master bathroom with a large corner soaking tub, and a separate walk-in shower. A covered front deck invites you to relax and enjoy the views, while the mature trees and big yard provide both privacy and beauty. You'll also find a detached 3-car 24' x 38' garage/shop with concrete floor + a bonus room for storage, hobbies, or workspace. The home is accessed by a long oil-graveled driveway lined with mature trees and a decorative white vinyl fence separates the property from the highway, adding to its charm and curb appeal.