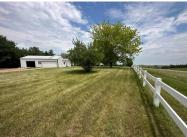

## \$239000

4 Bed 1960 SF 2 Bath

4 Bed | 2 Bath | 1,960 sq. ft. Tucked along scenic Highway 12 just 4.5 miles west of Butte, Nebraska this 5.28± acre acreage offers a welcoming blend of comfort, space, and country living. There is a spacious 1,960 sq. ft. manufactured home providing easy, one-level living and features two generous living rooms, a large open kitchen and dining area with oak cabinetry, a peninsula island, and glass patio doors that lead to a peaceful back deck. The home includes 4 bedrooms and 2 bathrooms, including a spacious master bedroom with a walk-in closet, a private master bathroom with a large corner soaking tub, and a separate walk-in shower. A covered front deck invites you to relax and enjoy the views, while the mature trees and big yard provide both privacy and beauty. You'll also find a detached 3-car 24' x 38' garage/shop with concrete floor + a bonus room for storage, hobbies, or workspace. The home is accessed by a long oil-graveled driveway lined with mature trees and a decorative white vinyl fence separates the property from the highway, adding to its charm and curb appeal.