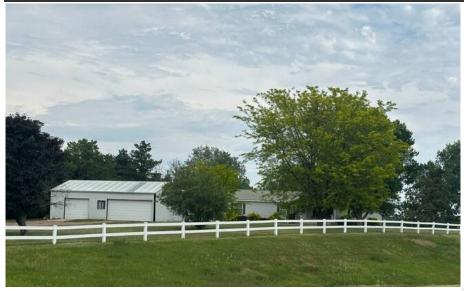

## \$239000

4 Bed 1960 SF 2 Bath

4 Bed | 2 Bath | 1,960 sq. ft. Tucked along scenic Highway 12 just 4.5 miles west of Butte, Nebraska this 5.28± acre acreage offers a welcoming blend of comfort, space, and country living. There is a spacious 1,960 sq. ft. manufactured home providing easy, one-level living and features two generous living rooms, a large open kitchen and dining area with oak cabinetry, a peninsula island, and glass patio doors that lead to a peaceful back deck. The home includes 4 bedrooms and 2 bathrooms, including a spacious master bedroom with a walk-in closet, a private master bathroom with a large corner soaking tub, and a separate walk-in shower. A covered front deck invites you to relax and enjoy the views, while the mature trees and big yard provide both privacy and beauty. You'll also find a detached 3-car 24' x 38' garage/shop with concrete floor + a bonus room for storage, hobbies, or workspace. The home is accessed by a long oil-graveled driveway lined with mature trees and a decorative white vinyl fence separates the property from the highway, adding to its charm and curb appeal.